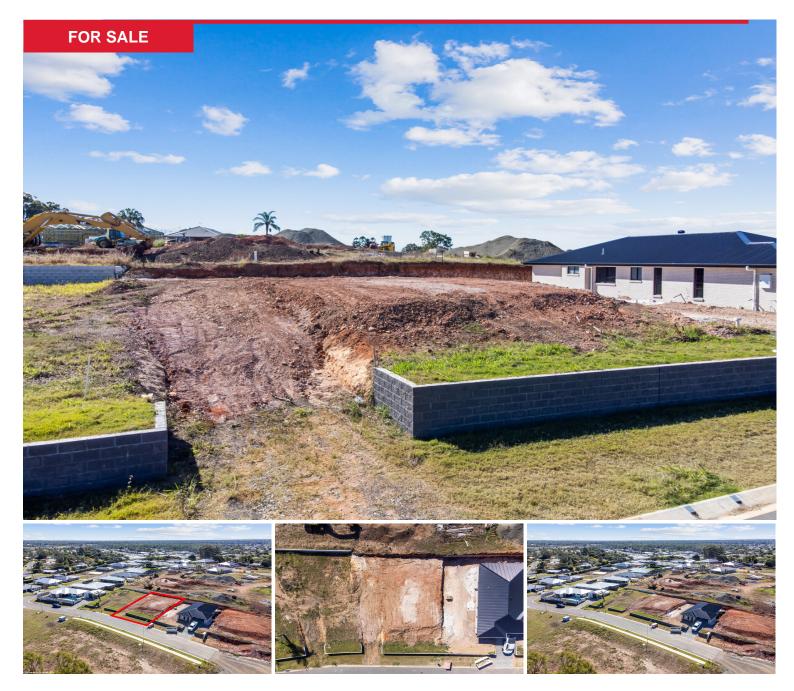

## 8 Jindilli Way, Tinana

This vacant land in the highly sought-after Tinana offers ample opportunity for investors and first homeowners alike. This 602m2 block is titled and ready for you to build on so you can enjoy all Tinana has to offer.

602m2 allotment

**Elevated** 

All town services

Titled and ready to build on

Reasonable covenants

Close to Tinana State School and local business

You will be disappointed if you miss the opportunity to secure this prime parcel of land. Call Corrie & Rachel now for more information